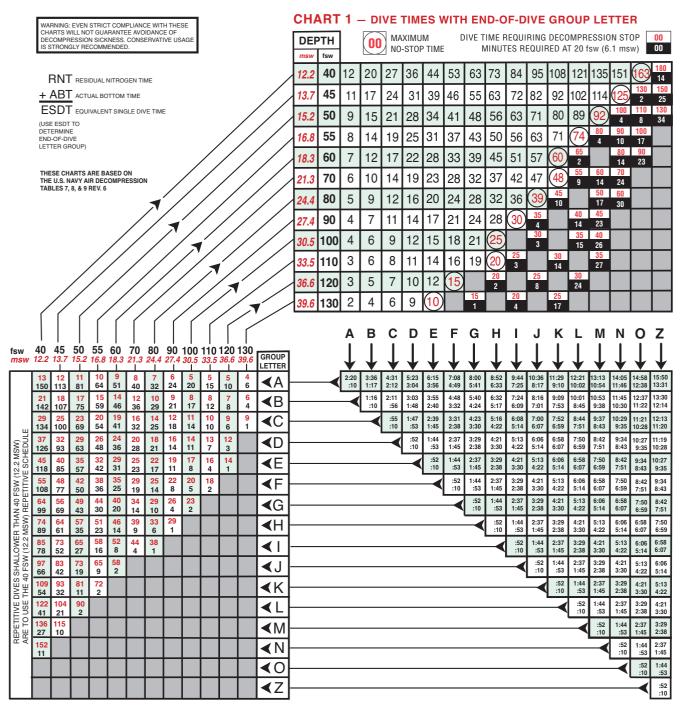

## NOAA NO-DECOMPRESSION TABLE MULTIPLE AIR DIVES

CHART 3 — REPETITIVE DIVE TIME

RED NUMBERS (TOP) ARE RESIDUAL NITROGEN TIMES (RNT)
BLACK NUMBERS (BOTTOM) ARE ADJUSTED
NO-STOP REPETITIVE DIVE TIMES
ACTUAL DIVE TIME SHOULD NOT EXCEED THIS NUMBER

CHART 2 — SURFACE INTERVAL TIME

Time Ranges in hours: minutes
Enter Chart 2 from the top,
move down to find surface interval time,
move left to find the next repetitive group letter.

## PUBLIC SAFETY DIVE TEAM REPETITIVE DIVE LOG

Date: March 24 2025 Location: Marine Park Dive Supervisor: Morrison

Tables Used: Noaa Dive Type: Drill Dive Description: Primary Search

|          | SI | BEG.<br>PG | STARTING<br>PSI | TIME<br>DOWN | MAX.<br>DEPTH | TIME<br>UP | SAFETY<br>STOP | ENDING<br>PSI | RES. NIT.<br>TIME | TOTAL<br>TIME | END<br>PG |
|----------|----|------------|-----------------|--------------|---------------|------------|----------------|---------------|-------------------|---------------|-----------|
| Beebe    |    |            |                 |              |               |            |                |               |                   |               |           |
|          |    |            |                 |              |               |            |                |               |                   |               |           |
| Fletcher |    |            |                 |              |               |            |                |               |                   |               |           |
|          |    |            |                 |              |               |            |                |               |                   |               |           |
| Morimoto |    |            |                 |              |               |            |                |               |                   |               |           |
|          |    |            |                 |              |               |            |                |               |                   |               |           |
| Trinkle  |    |            |                 |              |               |            |                |               |                   |               |           |
|          |    |            |                 |              |               |            |                |               |                   |               |           |
| Farnell  |    |            |                 |              |               |            |                |               |                   |               |           |
|          |    |            |                 |              |               |            |                |               |                   |               |           |
|          |    |            |                 |              |               |            |                |               |                   |               |           |
|          |    |            |                 |              |               |            |                |               |                   |               |           |
|          |    |            |                 |              |               |            |                |               |                   |               |           |
|          |    |            |                 |              |               |            |                |               |                   |               |           |