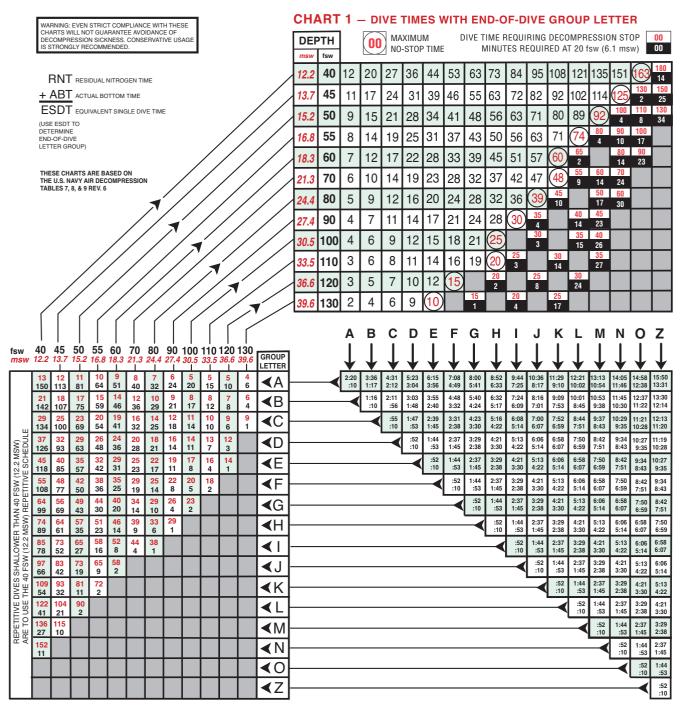

## NOAA NO-DECOMPRESSION TABLE MULTIPLE AIR DIVES

CHART 3 — REPETITIVE DIVE TIME

RED NUMBERS (TOP) ARE RESIDUAL NITROGEN TIMES (RNT)
BLACK NUMBERS (BOTTOM) ARE ADJUSTED
NO-STOP REPETITIVE DIVE TIMES
ACTUAL DIVE TIME SHOULD NOT EXCEED THIS NUMBER

CHART 2 — SURFACE INTERVAL TIME

Time Ranges in hours: minutes
Enter Chart 2 from the top,
move down to find surface interval time,
move left to find the next repetitive group letter.